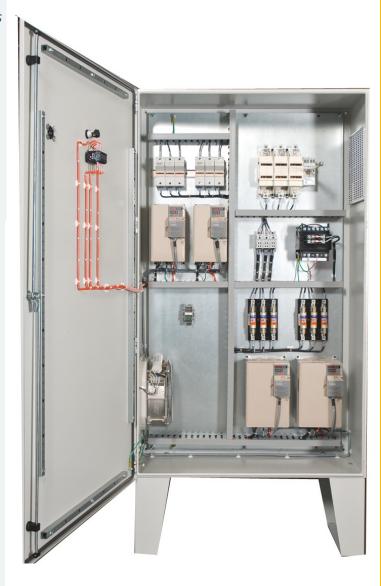

## Each EB Controls™ Panel Includes:

- Cost Savings Reduction Proposals
- CAD drawings
- All wires labeled for easy reference/trouble shooting
- Wire way—for neat appearance
- Color coded wiring indicating different voltage levels
- Internal labeling of all components and terminal blocks
- Logical terminal block groupings
- Wire bundling and neatness in wire routing throughout panel
- Abrasion protection of wiring routed over door