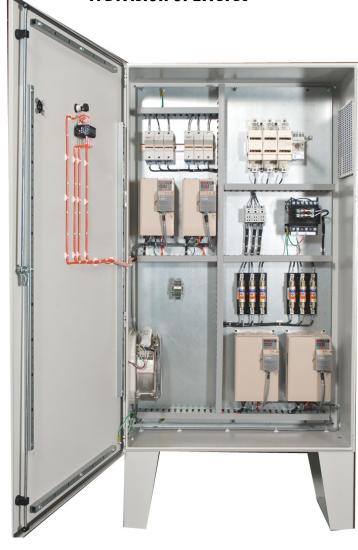

# Each EB Controls™ Panel Includes:

- Cost Savings Reduction Proposals
- CAD drawings
- All wires labeled for easy reference/trouble shooting
- Wire way—for neat appearance
- Color coded wiring indicating different voltage levels
- Internal labeling of all components and terminal blocks
- Logical terminal block groupings
- Wire bundling and neatness in wire routing throughout panel
- Abrasion protection of wiring routed over door